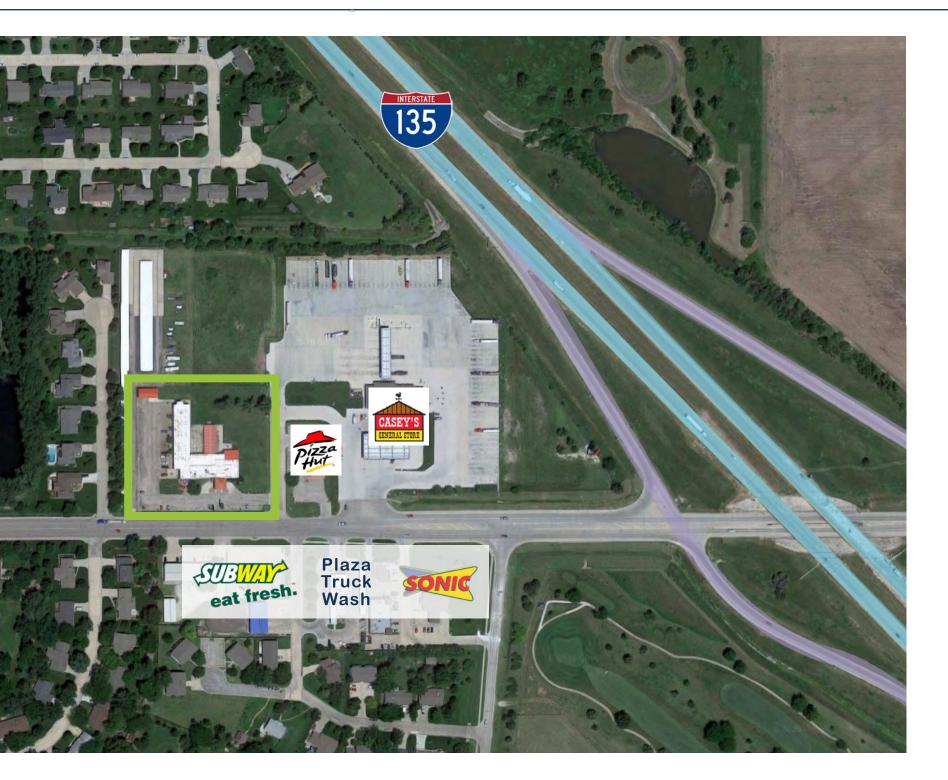

**Property Summary** 

**City Overview** Hesston

This hotel is located in the city of Hesston, a small commuter city in the heart of south-central Kansas. The property is strategically positioned on the main commuter artery of Hesston in very close proximity to Interstate 135 which links Oklahoma, Kansas and Nebraska. The hotel benefits from great accessibility and proximity to a top performing Casey's regional truck service center.