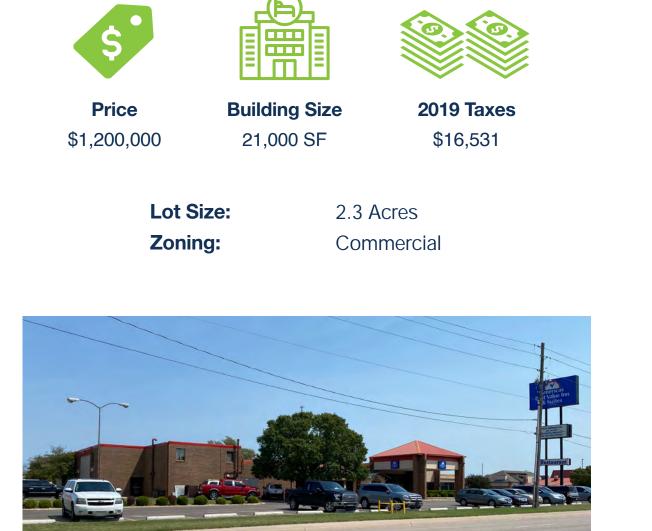

# **Property Highlights**

- Close access to Interstate 135
- Large 2.3 acres
- The parking lot was recently repaved and the roof is being replaced/ repaired and will include a warranty, there is no contract that would prohibit reflagging the hotel
- 2 story, 36 room hotel with restaurant and indoor pool

**Property Summary** 

**City Overview** Hesston

This hotel is located in the city of Hesston, a small commuter city in the heart of south-central Kansas. The property is strategically positioned on the main commuter artery of Hesston in very close proximity to Interstate 135 which links Oklahoma, Kansas and Nebraska. The hotel benefits from great accessibility and proximity to a top performing Casey's regional truck service center.