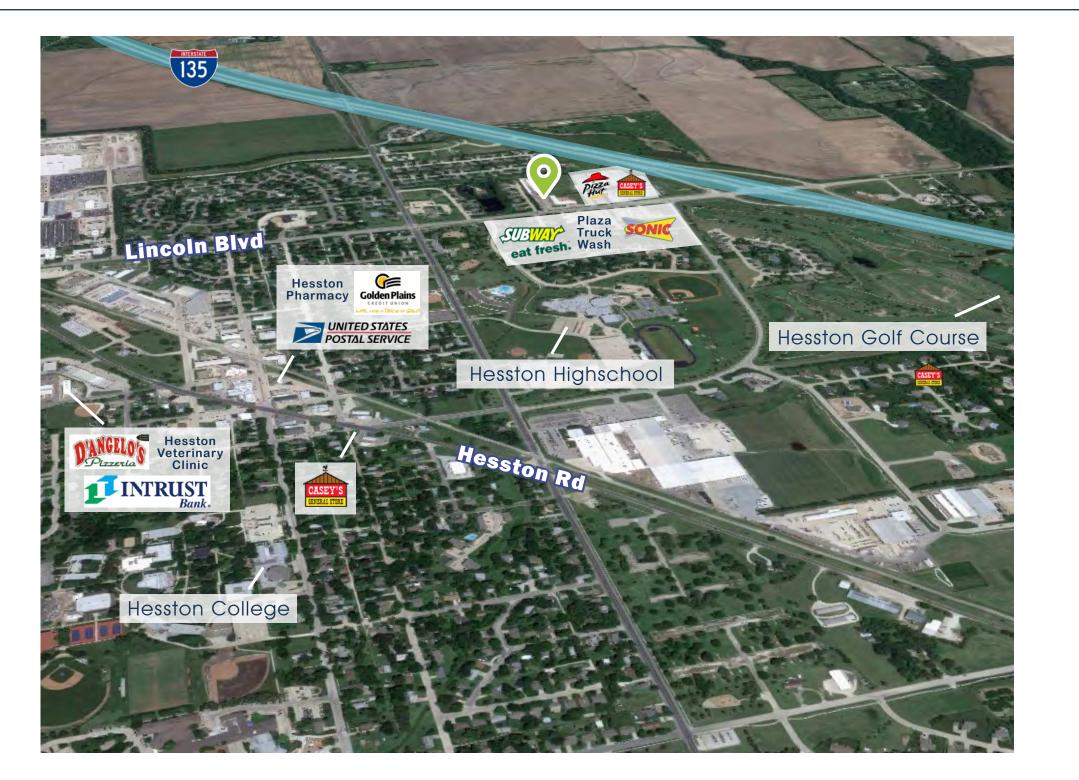

**Property Summary** 

**City Overview** Hesston

This hotel is located in the city of Hesston, a small commuter city in the heart of south-central Kansas. The property is strategically positioned on the main commuter artery of Hesston in very close proximity to Interstate 135 which links Oklahoma, Kansas and Nebraska. The hotel benefits from great accessibility and proximity to a top performing Casey's regional truck service center.

Residents and businesses in Hesston benefit greatly from being located in a comfortable town while being just 30 minutes from the greater Wichita area. The lifestyle afforded by living and working in this charming city is a distinct advantage.