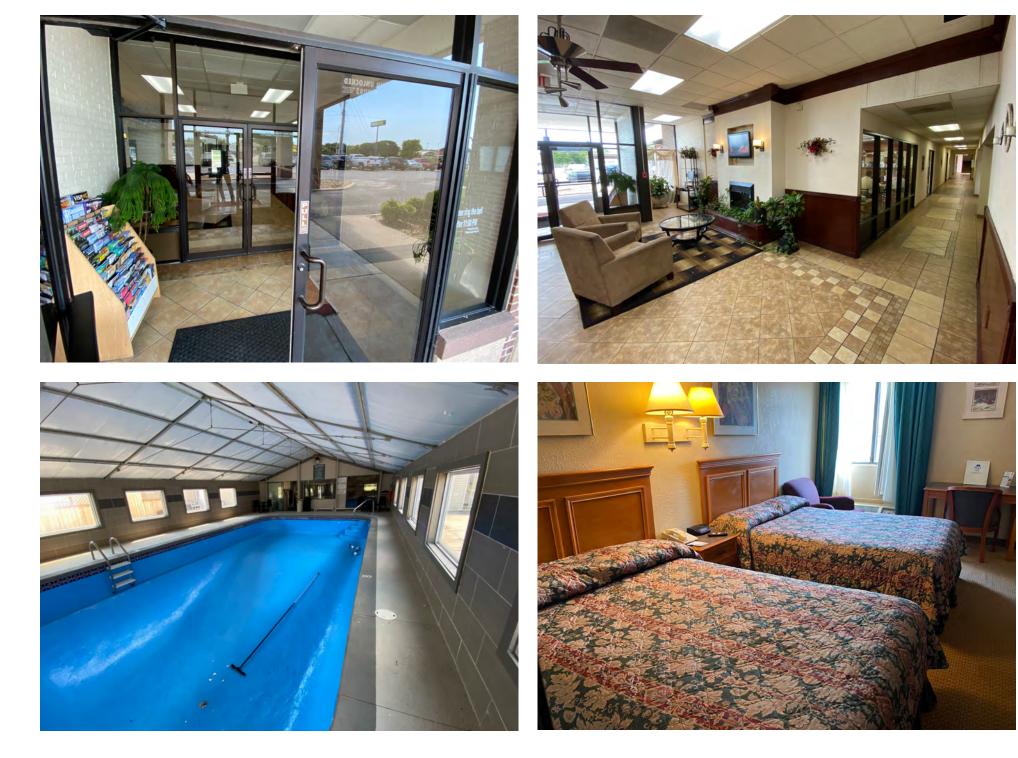

# **Property Highlights**

- Close access to Interstate 135
- Large 2.3 acres
- The parking lot was recently repaved and the roof is being replaced/ repaired and will include a warranty, there is no contract that would prohibit reflagging the hotel
- 2 story, 36 room hotel with restaurant and indoor pool

**Property Summary** 

**City Overview** Hesston

This hotel is located in the city of Hesston, a small commuter city in the heart of south-central Kansas. The property is strategically positioned on the main commuter artery of Hesston in very close proximity to Interstate 135 which links Oklahoma, Kansas and Nebraska. The hotel benefits from great accessibility and proximity to a top performing Casey's regional truck service center.