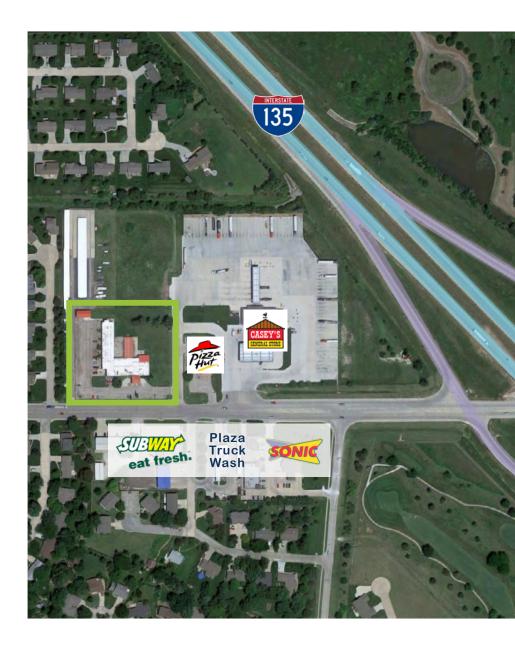

**Property Summary** 

**City Overview** Hesston

This hotel is located in the city of Hesston, a small commuter city in the heart of south-central Kansas. The property is strategically positioned on the main commuter artery of Hesston in very close proximity to Interstate 135 which links Oklahoma, Kansas and Nebraska. The hotel benefits from great accessibility and proximity to a top performing Casey's regional truck service center.

 The propety has a large parking lot and the sale includes a private garage where the owners can park and store personal belongings