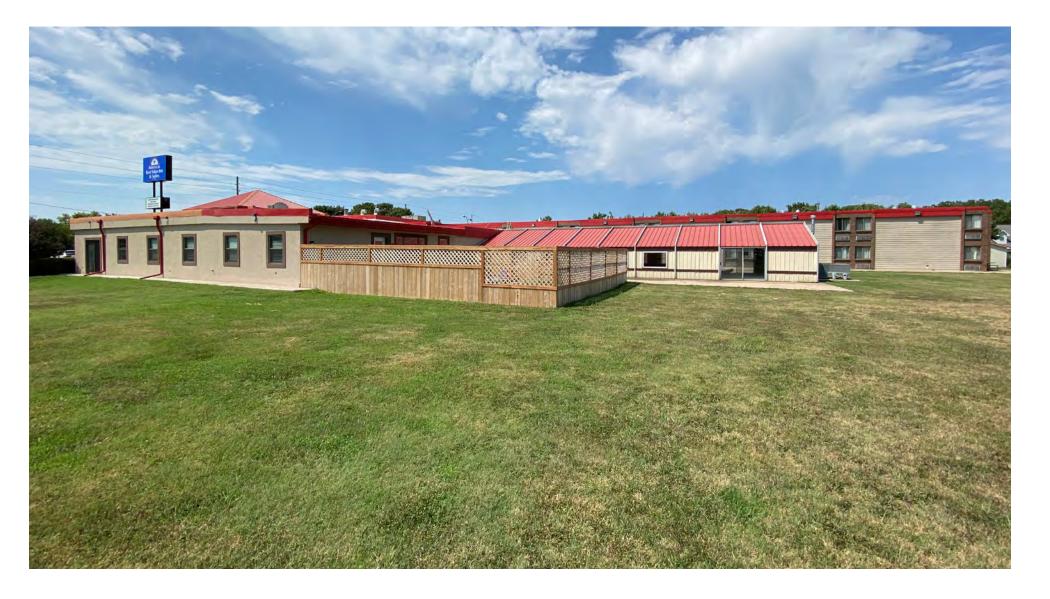

# **Property Highlights**

- Close access to Interstate 135
- Large 2.3 acres
- The parking lot was recently repaved and the roof is being replaced/ repaired and will include a warranty, there is no contract that would prohibit reflagging the hotel
- 2 story, 36 room hotel with restaurant and indoor pool

 The propety has a large parking lot and the sale includes a private garage where the owners can park and store personal belongings